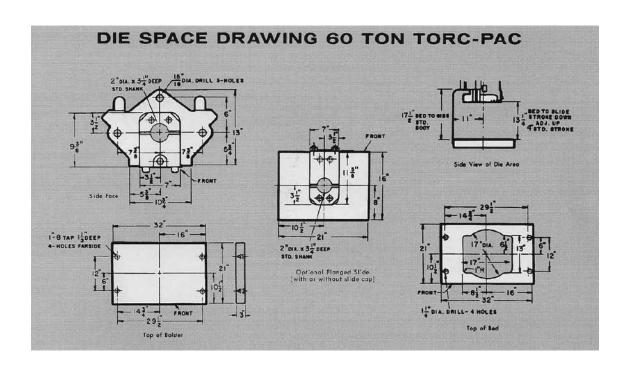

## 45-TON TORC-PAC PRESS SPECIFICATIONS

| Capacity                               |                     | 60 tons                                                             |
|----------------------------------------|---------------------|---------------------------------------------------------------------|
| Shaft diameter                         | At main bearings    | 4 1/4" At Eccentric 9 3/8" [3", 4" & 5" strokes], 11 3/8" [6" & 7"  |
| Bolster Area                           | L RX FBX thickness  | 32" x 21" x 3"                                                      |
| Bed opening                            | LRXFB               | 17" x 13"                                                           |
| Width through back                     |                     | 19"                                                                 |
| Depth of throat                        |                     | 11" standard. 14" optional                                          |
|                                        | Height              | 108"; over counterbalance cylinder-125"                             |
| Basic overall dimensions (Std. frame)  | Width               | 48 1/4"                                                             |
|                                        | FB upright          | 62 1/4"                                                             |
|                                        | FB inclined         | 69"                                                                 |
| Strokes                                |                     | 4" std. 3" opt. 5" opt. 6" opt. 7" opt.                             |
|                                        |                     |                                                                     |
| Shut height                            | Standard frame      | 13 1/4" 14 1/4" 12 1/4" 11 1/4" 10 1/4"                             |
|                                        | Opt. high body      | 17 1/4" 18 1/4" 16 1/4" 15 1/4" 14 1/4" High body increases overall |
| S.P.MChoice of one is standard         |                     | 90                                                                  |
| S.P.MOptional                          |                     | 45, 60, 75, 45 to 90, 43 to 50, 50 to 58, 58 to 65, 77 to 86        |
| Slide adjustment                       |                     | 3"                                                                  |
| Approximate weight-(Std. press)        | Standard press      | 9,800#                                                              |
| Slide cap hole                         | Diameter            | 2" (maximum opt3") Depth 3 1/4"                                     |
| Flywheel                               | Weight              | 415#-high speed 133# Speed (std.) 657 R.P.M. @ 45 S.P.M.            |
| Bolster drilling and special openings  |                     | Optional                                                            |
| Cushion stroke and tonnage             | at 100 p.s.i opt.   | 3 1/2"-7.5 tons Optional                                            |
| Flanged ram-with or without slide caps | LRXFB               | Opt. 21" x 16"                                                      |
|                                        | Reduces shut height | 3 3/4"                                                              |
| Main motor                             | HP & RPM            | 10 HP-1800 R.P.M.                                                   |

Note: flanged ram reduces shut height by 3 3/4"