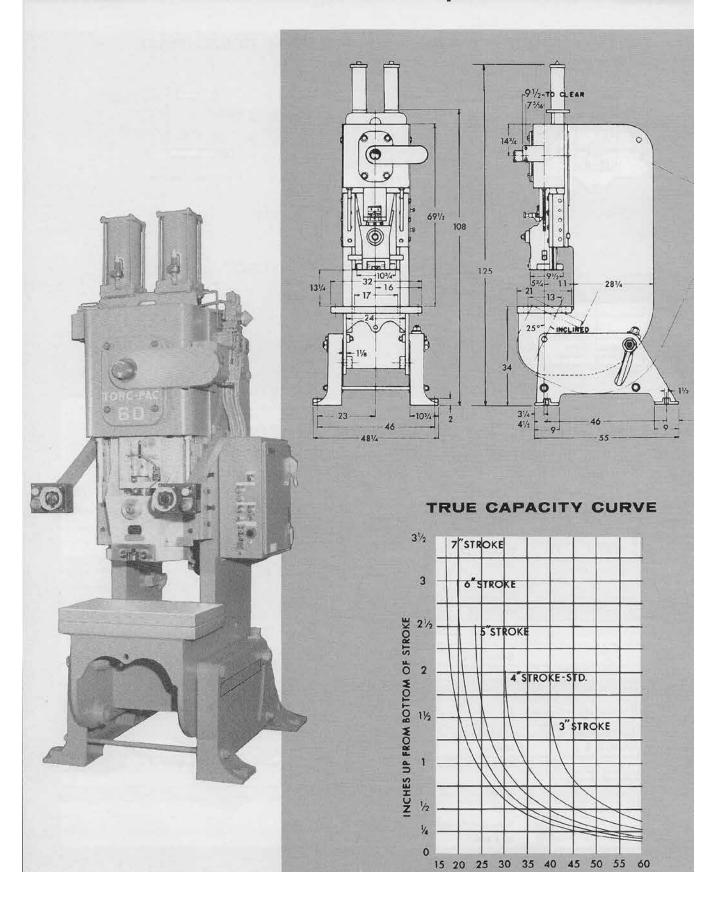

## 45-TON TORC-PAC PRESS SPECIFICATIONS

| Capacity                               |                     | 60 tons                                                             |
|----------------------------------------|---------------------|---------------------------------------------------------------------|
| Shaft diameter                         | At main bearings    | 4 1/4" At Eccentric 9 3/8" [3", 4" & 5" strokes], 11 3/8" [6" & 7"  |
| Bolster Area                           | L RX FBX thickness  | 32" x 21" x 3"                                                      |
| Bed opening                            | LRXFB               | 17" x 13"                                                           |
| Width through back                     |                     | 19"                                                                 |
| Depth of throat                        |                     | 11" standard. 14" optional                                          |
|                                        | Height              | 108"; over counterbalance cylinder-125"                             |
| Basic overall dimensions (Std. frame)  | Width               | 48 1/4"                                                             |
|                                        | FB upright          | 62 1/4"                                                             |
|                                        | FB inclined         | 69"                                                                 |
| Strokes                                |                     | 4" std. 3" opt. 5" opt. 6" opt. 7" opt.                             |
|                                        |                     |                                                                     |
| Shut height                            | Standard frame      | 13 1/4" 14 1/4" 12 1/4" 11 1/4" 10 1/4"                             |
|                                        | Opt. high body      | 17 1/4" 18 1/4" 16 1/4" 15 1/4" 14 1/4" High body increases overall |
| S.P.MChoice of one is standard         |                     | 90                                                                  |
| S.P.MOptional                          |                     | 45, 60, 75, 45 to 90, 43 to 50, 50 to 58, 58 to 65, 77 to 86        |
| Slide adjustment                       |                     | 3"                                                                  |
| Approximate weight-(Std. press)        | Standard press      | 9,800#                                                              |
| Slide cap hole                         | Diameter            | 2" (maximum opt3") Depth 3 1/4"                                     |
| Flywheel                               | Weight              | 415#-high speed 133# Speed (std.) 657 R.P.M. @ 45 S.P.M.            |
| Bolster drilling and special openings  |                     | Optional                                                            |
| Cushion stroke and tonnage             | at 100 p.s.i opt.   | 3 1/2"-7.5 tons Optional                                            |
| Flanged ram-with or without slide caps | LRXFB               | Opt. 21" x 16"                                                      |
|                                        | Reduces shut height | 3 3/4"                                                              |
| Main motor                             | HP & RPM            | 10 HP-1800 R.P.M.                                                   |

## 60 Ton Torc-Pac O.B.I. specifications ■